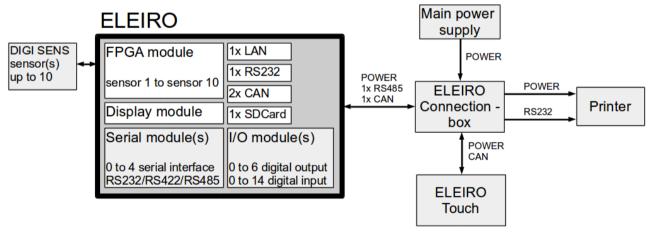

Communication and power supply are in one cable. This and an easy fixing tool (RAM-Mount) grants you a flexible fixing of the ELEIRO Touch.

The "ELEIRO Connection-box" let you interconnect the ELEIRO, the ELEIRO Touch, the printer and the main power supply with the advantage of minimizing the number of cables going from the back of the vehicle to the cabin to one.

#### Interfaces

- CAN
- USB (only for update)

#### **Operating parameters**

- 9-36 V supply voltage
- -30 ... 65 °C operating temperature range
- -40 ... 85 °C storage temperature range

<sup>\* 1</sup> serial module is needed on the ELEIRO for RS485 communication