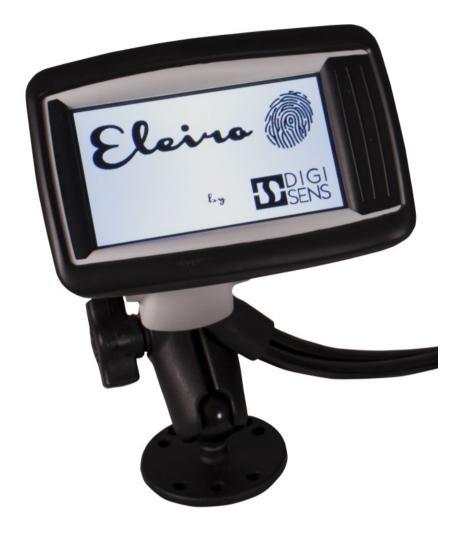

## **ELEIRO TOUCH Terminal**

The ELEIRO Touch is the separate human machine interface (Touch screen) for the data processing computer ELEIRO

### **Description**

The ELEIRO Touch is the operation terminal for the data processing computer ELEIRO. The display shows operation modes and measurement results.

The touch screen gives you an easy and intuitive access to the complete operating user menu of the ELEIRO. The functionalities depend on the ELEIRO application (refuse catchweighers, dumper trucks, etc).

Communication and power supply are in one cable. This and an easy fixing tool (RAM-Mount) grants you a flexible fixing of the ELEIRO Touch.

The "ELEIRO Connection-box" let you interconnect the ELEIRO, the ELEIRO Touch, the printer and the main power supply with the advantage of minimizing the number of cables going from the back of the vehicle to the cabin to one.