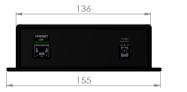

#### **Technical Data**

| 1. Technical specifications                                                                                     |         | 3. Power supply                                                            |                    | 6. LOWA                                                                            |                                  |
|-----------------------------------------------------------------------------------------------------------------|---------|----------------------------------------------------------------------------|--------------------|------------------------------------------------------------------------------------|----------------------------------|
| Nominal voltage 24                                                                                              | V / DC  | Type ENG ELEC                                                              | CTRIC PSD060E240K3 | Output voltage                                                                     | 24 V / DC                        |
| Input voltage range 24                                                                                          | V / DC  | Voltage                                                                    | 24 V / DC          | Maximal output current                                                             | 2A                               |
| Currant consumption max 2.7A                                                                                    | @ 24V   | Max current 2.7 A                                                          |                    | Maximal number of scales 80 without repeater with 19m of cable                     |                                  |
| Functional 0 °C to temperature range                                                                            | o 40 °C | 4. Interfaces  The ICE works with all DIGISENS shelve (1, 4, 6, 8 scales). |                    |                                                                                    |                                  |
| IP code                                                                                                         | 20      | LAN (Ethernet)                                                             | 1                  | ,                                                                                  |                                  |
| Dimension (H x L x I) 46 x 155 x 208.6mm LOWA BEWARE: interface under connect DIGI SENS AG  Destruction hazard. |         |                                                                            |                    |                                                                                    |                                  |
| Weight 430g (LAN) - 630g (GSM)                                                                                  |         | MODEM 4G (optional)                                                        |                    | Desiroenon nazara.                                                                 |                                  |
| Relative ≤ 98% not condensing<br>Air Humidity                                                                   |         | 5. LAN                                                                     |                    | 7. MODEM 4G (optional)                                                             |                                  |
| FOR INDOOR USE                                                                                                  |         | DHCP                                                                       | NO                 | Frequencies bands 2G                                                               | 850/900<br>1800/1900 MHz         |
|                                                                                                                 |         | IP address                                                                 | IPv4               | Frequencies bands 3G                                                               | 850/900<br>1900/2100 MHz         |
| 2. Connectors                                                                                                   |         | Speed 1                                                                    | 0/100Mbps Ethernet | Frequencies bands 4G 8<br>1800                                                     | 00/850/900 MHz<br>/2100/2600 MHz |
| 1x BKZ Locking 2.0 mm 1x RJ-45 for LAN interface                                                                |         |                                                                            |                    |                                                                                    |                                  |
| 4x RJ-45 for LOWA interface                                                                                     |         |                                                                            |                    | 8. Delivery Condition                                                              |                                  |
|                                                                                                                 |         |                                                                            |                    | LAN or GSM version as main interface for communication with e-nventory.net server. |                                  |

## **Dimensional drawing**

**DIGI SENS Switzerland AG** 

Freiburgstrasse 65 CH – 3280 Murten Switzerland Tel.: +41 (0)26 672 98 76 Fax: +41 (0)26 672 98 79 admin@digisens.ch www.digisens.ch