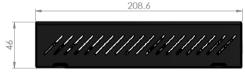

#### **Technical Data**

| 1. Technical specifications                                                                                     |         | 3. Power supply                                                            |                    | 6. LOWA                                                                            |                                  |
|-----------------------------------------------------------------------------------------------------------------|---------|----------------------------------------------------------------------------|--------------------|------------------------------------------------------------------------------------|----------------------------------|
| Nominal voltage 24                                                                                              | V / DC  | Type ENG ELEC                                                              | CTRIC PSD060E240K3 | Output voltage                                                                     | 24 V / DC                        |
| Input voltage range 24                                                                                          | V / DC  | Voltage                                                                    | 24 V / DC          | Maximal output current                                                             | 2A                               |
| Currant consumption max 2.7A                                                                                    | @ 24V   | Max current 2.7 A                                                          |                    | Maximal number of scales 80 without repeater with 19m of cable                     |                                  |
| Functional 0 °C to temperature range                                                                            | o 40 °C | 4. Interfaces  The ICE works with all DIGISENS shelve (1, 4, 6, 8 scales). |                    |                                                                                    |                                  |
| IP code                                                                                                         | 20      | LAN (Ethernet)                                                             | 1                  | ,                                                                                  |                                  |
| Dimension (H x L x I) 46 x 155 x 208.6mm LOWA BEWARE: interface under connect DIGI SENS AG  Destruction hazard. |         |                                                                            |                    |                                                                                    |                                  |
| Weight 430g (LAN) - 630g (GSM)                                                                                  |         | MODEM 4G (optional)                                                        |                    | Desiroenon nazara.                                                                 |                                  |
| Relative ≤ 98% not condensing<br>Air Humidity                                                                   |         | 5. LAN                                                                     |                    | 7. MODEM 4G (optional)                                                             |                                  |
| FOR INDOOR USE                                                                                                  |         | DHCP                                                                       | NO                 | Frequencies bands 2G                                                               | 850/900<br>1800/1900 MHz         |
|                                                                                                                 |         | IP address                                                                 | IPv4               | Frequencies bands 3G                                                               | 850/900<br>1900/2100 MHz         |
| 2. Connectors                                                                                                   |         | Speed 1                                                                    | 0/100Mbps Ethernet | Frequencies bands 4G 8<br>1800                                                     | 00/850/900 MHz<br>/2100/2600 MHz |
| 1x BKZ Locking 2.0 mm 1x RJ-45 for LAN interface                                                                |         |                                                                            |                    |                                                                                    |                                  |
| 4x RJ-45 for LOWA interface                                                                                     |         |                                                                            |                    | 8. Delivery Condition                                                              |                                  |
|                                                                                                                 |         |                                                                            |                    | LAN or GSM version as main interface for communication with e-nventory.net server. |                                  |

## **Dimensional drawing**

**DIGI SENS Switzerland AG** 

Freiburgstrasse 65 CH – 3280 Murten Switzerland Tel.: +41 (0)26 672 98 76 Fax: +41 (0)26 672 98 79 admin@digisens.ch www.digisens.ch