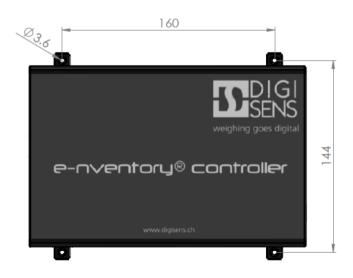

#### **Technical Data**

| 1. Technical specifications                                                                                     |         | 3. Power supply                                                            |                    | 6. LOWA                                                                            |                                  |
|-----------------------------------------------------------------------------------------------------------------|---------|----------------------------------------------------------------------------|--------------------|------------------------------------------------------------------------------------|----------------------------------|
| Nominal voltage 24                                                                                              | V / DC  | Type ENG ELEC                                                              | CTRIC PSD060E240K3 | Output voltage                                                                     | 24 V / DC                        |
| Input voltage range 24                                                                                          | V / DC  | Voltage                                                                    | 24 V / DC          | Maximal output current                                                             | 2A                               |
| Currant consumption max 2.7A                                                                                    | @ 24V   | Max current 2.7 A                                                          |                    | Maximal number of scales 80 without repeater with 19m of cable                     |                                  |
| Functional 0 °C to temperature range                                                                            | o 40 °C | 4. Interfaces  The ICE works with all DIGISENS shelve (1, 4, 6, 8 scales). |                    |                                                                                    |                                  |
| IP code                                                                                                         | 20      | LAN (Ethernet)                                                             | 1                  | ,                                                                                  |                                  |
| Dimension (H x L x I) 46 x 155 x 208.6mm LOWA BEWARE: interface under connect DIGI SENS AG  Destruction hazard. |         |                                                                            |                    |                                                                                    |                                  |
| Weight 430g (LAN) - 630g (GSM)                                                                                  |         | MODEM 4G (optional)                                                        |                    | Desiroenon nazara.                                                                 |                                  |
| Relative ≤ 98% not condensing<br>Air Humidity                                                                   |         | 5. LAN                                                                     |                    | 7. MODEM 4G (optional)                                                             |                                  |
| FOR INDOOR USE                                                                                                  |         | DHCP                                                                       | NO                 | Frequencies bands 2G                                                               | 850/900<br>1800/1900 MHz         |
|                                                                                                                 |         | IP address                                                                 | IPv4               | Frequencies bands 3G                                                               | 850/900<br>1900/2100 MHz         |
| 2. Connectors                                                                                                   |         | Speed 1                                                                    | 0/100Mbps Ethernet | Frequencies bands 4G 8<br>1800                                                     | 00/850/900 MHz<br>/2100/2600 MHz |
| 1x BKZ Locking 2.0 mm 1x RJ-45 for LAN interface                                                                |         |                                                                            |                    |                                                                                    |                                  |
| 4x RJ-45 for LOWA interface                                                                                     |         |                                                                            |                    | 8. Delivery Condition                                                              |                                  |
|                                                                                                                 |         |                                                                            |                    | LAN or GSM version as main interface for communication with e-nventory.net server. |                                  |

## **Dimensional drawing**

**DIGI SENS Switzerland AG** 

Freiburgstrasse 65 CH – 3280 Murten Switzerland Tel.: +41 (0)26 672 98 76 Fax: +41 (0)26 672 98 79 admin@digisens.ch www.digisens.ch