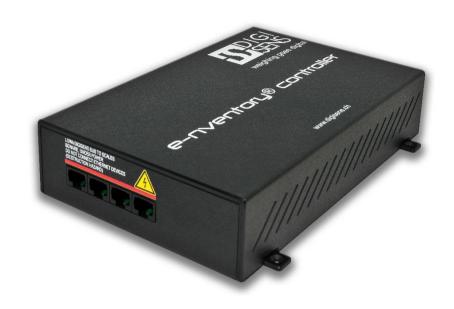

# e-nventory® 4.0 Controller

Indoor controller for the e-nventory® 4.0 system of DIGI SENS AG.

#### **General**

The indoor controller e-nventory® 4.0 is an embedded system which connect the DIGI SENS shelves and the e-nventory.net server.

### **Description**

The controller has a webinterface which let the user configure it and display scales information. The scale configuration is downloaded from the e-nventory.net server automatically. The main functionality of the device is to collect the weight of the connected scales and transmit these data to the e-nventory.net server.

#### Fit and function

The controller can be mounted on a rack with the two wall flaps. It may be delivered with a GSM modem.